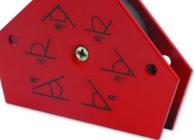

## ■ Magnetic Quick Clamp

- Design to enable fast and accurate to hold ferrous metal for welding and assembly jobs.
- It holds both sheets and tubes at angles of 180°, 90°, 75°, 60°, 45° and 30°.

- Body holes ( Model: UT1900B , UT1900C ) enable the clamp to be built into jigs or hung up when not in use.