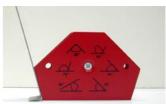

## ■ Magnetic Quick Clamp

- Design to enable fast and accurate to hold ferrous metal for welding and assembly jobs.
- It holds both sheets and tubes at angles of 180°, 90°, 75°, 60°, 45° and 30°.

- Body holes ( Model: UT1900B , UT1900C ) enable the clamp to be built into jigs or hung up when not in use.