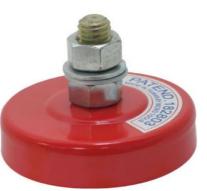

## **■ Welder's Magnetic Ground Clamp**

- Equiped with a spring-loaded brass electrode, the magnetic ground clamps attach securely direct to work surface.
- Heavy-Duty steel housing holds a powerful magnet for fast, yet safe ground.
- Ground wire will rotate 360° for easy access.