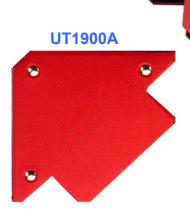

FOR YOUR INQUIRIES,

INDICATE MODEL NO., AND

UT1901A

| Model                    |
|--------------------------|
| Size at Right Angle (mm) |
| Height (mm)              |
| Thickness (mm)           |

| UT1900A | UT1900B   | UT1900C   | UT1901A |
|---------|-----------|-----------|---------|
| 90x 90  | 110 x 110 | 140 x 140 | 48 x 48 |
| 82      | 102       | 128       | 64      |
| 14      | 18        | 20        | 14      |