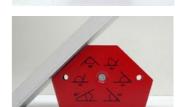

## ■ Magnetic Quick Clamp

- Design to enable fast and accurate to hold ferrous metal for welding and assembly jobs.
- It holds both sheets and tubes at angles of 180°, 90°, 75°, 60°, 45° and 30°.

- Body holes ( Model: UT1900B , UT1900C ) enable the clamp to be built into jigs or hung up when not in use.